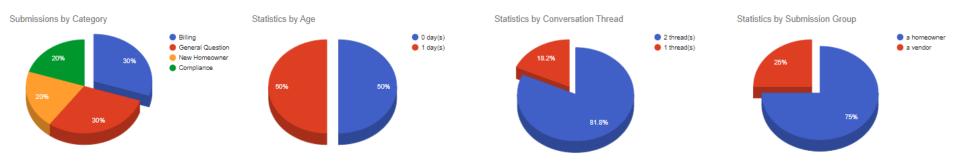

### Thunder Rock Residential Community Charts

Conversation Started: 07/01/24 to 09/30/24

Total Number of Submissions for Date Range: 10

Pie Charts ordered by: Percentage (high-to-low)